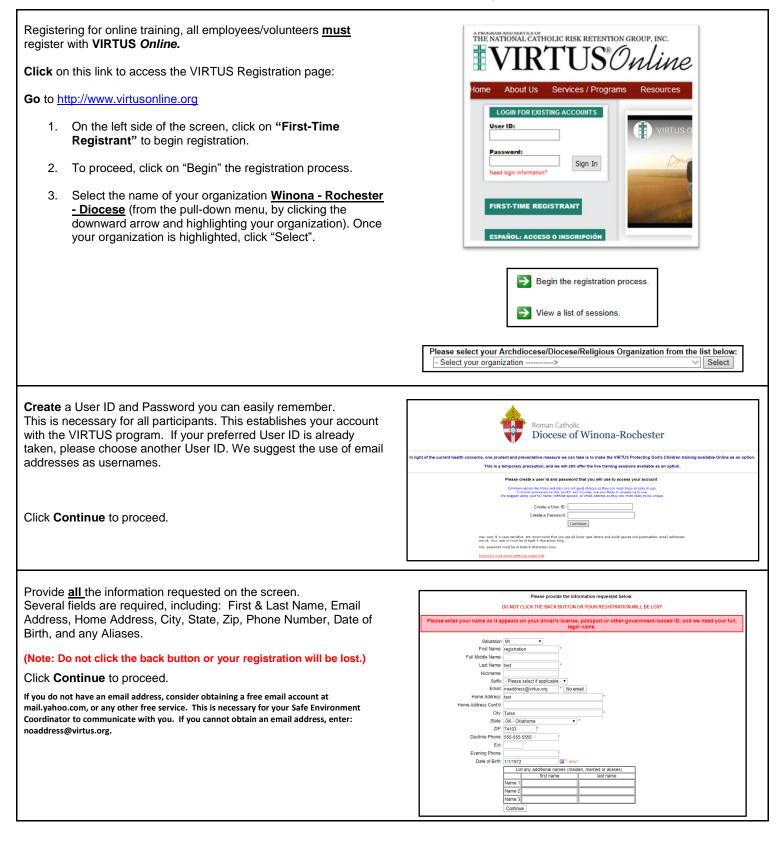

| <b>Select</b> the <u>PRIMARY</u> location where you work or volunteer by clicking the downward arrow and highlighting the location.<br>Click " <b>Continue</b> " to proceed.                                                                                                                                                | In this step, <u>DO NOT</u> select the location of your training session - you will pick that later.<br>We are asking for the primary location where you <u>work</u> or <u>volunteer</u> .                                                                                                                                                                                                                                                                                                                                                                                                                                                                                                                                                                   |
|-----------------------------------------------------------------------------------------------------------------------------------------------------------------------------------------------------------------------------------------------------------------------------------------------------------------------------|--------------------------------------------------------------------------------------------------------------------------------------------------------------------------------------------------------------------------------------------------------------------------------------------------------------------------------------------------------------------------------------------------------------------------------------------------------------------------------------------------------------------------------------------------------------------------------------------------------------------------------------------------------------------------------------------------------------------------------------------------------------|
| Note: If you serve at multiple diocesan locations, you will be prompted to select those additional locations in future screen(s).                                                                                                                                                                                           | Please select the primary location where you <u>work</u> or <u>volunteer</u> .<br>Location [-Please select -<br>Continue]                                                                                                                                                                                                                                                                                                                                                                                                                                                                                                                                                                                                                                    |
| Locations: Owatonna Faith Formation, Sacred Heart Owatonna, St                                                                                                                                                                                                                                                              | t <mark>. Mary's School Owatonna</mark>                                                                                                                                                                                                                                                                                                                                                                                                                                                                                                                                                                                                                                                                                                                      |
| Your selected location(s) are displayed on the screen.<br>Select the role(s) that you serve within the Diocese of Winona -<br>Rochester and/or parish/school. (Use descriptions supplied, to help<br>determine appropriate role(s) to select.)<br>Please check <u>all</u> roles that apply.<br>Click "Continue" to proceed. | Please select the primary location where you work or volunteer.         Location:       All Saints Church-New Richland (New Richland)         Please check all that apply. You must select at least one role.         Please select at least one primary role you perform at this location         Candidate for ordination         Deecon         Educator         This is a peliposition in a Catholic school environment. If you are a catholich please select Volunteec.         Employee (Parish/Parochial)         Priest         Volunteer         If you have a title please enter it below.         If you on ot have a title, please briefly describe what you do.         Title or Position of Service:         Continue                          |
| Please select " <b>Yes</b> " if you have any additional locations or click " <b>No</b> " to continue.                                                                                                                                                                                                                       | You have chosen following locations and roles:<br>All Saints Church-Madison Lake (Madison Lake)<br>• Volunteer ✓<br>Are you associated with any other locations?<br>Yes No                                                                                                                                                                                                                                                                                                                                                                                                                                                                                                                                                                                   |
| Please review the following and respond (employee or volunteer):                                                                                                                                                                                                                                                            | Diocese or winona-rocnester                                                                                                                                                                                                                                                                                                                                                                                                                                                                                                                                                                                                                                                                                                                                  |
| Code of Conduct for the Diocese of Winona -<br>Rochester (7 pages)                                                                                                                                                                                                                                                          | Code of Conduct           □         Q, ↑ ↓ □ of 7         -   + Automatic Zoom ∨         ⊕ □ ℝ ≫                                                                                                                                                                                                                                                                                                                                                                                                                                                                                                                                                                                                                                                             |
| <ol> <li>Clicking in the box: <u>"I have downloaded, read, and</u><br/>understand the Code of Conduct"</li> <li>Enter your full name and today's date.</li> </ol>                                                                                                                                                           | Diocese of Winona-Rochester<br>Office of Safe Environment                                                                                                                                                                                                                                                                                                                                                                                                                                                                                                                                                                                                                                                                                                    |
| Click on " <b>Continue</b> ".                                                                                                                                                                                                                                                                                               | Working with Minors or Vulnerable Adults           In the spirit of the Gospels, personnel who minister and work in the Diocese of Winon-<br>his disciples to a high standwidt, the same standwidt he lived and taught. The Charter for<br>Protection of Children and Young People, promulgated by the tablops of the United<br>Statistic, asis for 'dear and web-public ced Gosen/apprichal standwidt on the Minors<br>and without and appropriate boundaries for clergy and for any other church personnel in<br>positions of Journal to House Adults. A statistic and work in our fails<br>communities on appropriate behavior and whole makes adults. "And the Statistic adults" (Adults Adults Adults<br>Problems viewing PDF? Clerk Here<br>of Cooput. |
|                                                                                                                                                                                                                                                                                                                             | Please provide an electronic signature to confirm you have read the above documents and completed the Code o<br>Conduct:<br>Full Name (first, midde and last) <sup>1</sup> : <u>John P. Doe</u><br>John D. Smith)<br>Today's Date: <u>05(05/2011</u> (mm/std/yyy))                                                                                                                                                                                                                                                                                                                                                                                                                                                                                           |